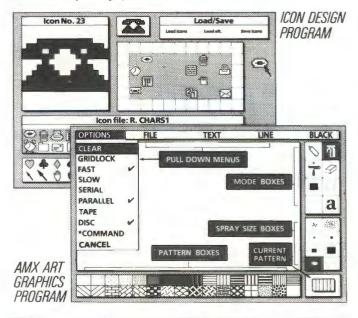

Included in the package are two superb programs:

AMX ART has to be seen to be believed! It's a computer-aided drawing program that's just as good for serious applications-such as the preparation of detailed architectural and engineering drawings or teachers' worksheets-as it is for having lots of family fun! And if you're artistically inclined, you'll be astonished at the quality of work you can produce and save. It makes full use of on-screen menus, pull-down menus and icons: the ideal, easy way for novices to learn and gain in confidence.

See us on Mouse Links on Viewfax tube link on Prestel: Page No. \*258216#

ICON DESIGNER is an invaluable program for creating and storing icons for use in your OWN programs.

The AMX MOUSE may be used with any BBC Model B fitted with the Operating System 1.2; and it's compatible with the 6502 second processor and disc or tape filing systems.

Another remarkable new program for the AMX MOUSE. Now you can enjoy many drawing features you'd never expect to find at this price!

The Zoom facility means easy and accurate amendments to your drawings: one dot becomes a character. You can copy, rotate and reflect; enhance circles; draw ellipses and arcs; and print icons, too. Borders can be added, and pictures can be stripped and centred ready for saving and printing. There's colour sketch, too...Great for budding artists!