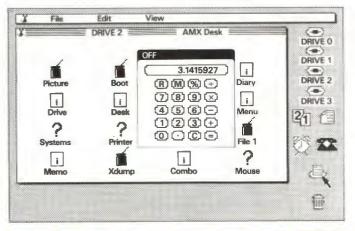

DISC ONLY **£24.95** WAT

A terrific new program designed for the AMX MOUSE. If you want to get properly organised-at home or at work-DESK is for you!

The main screen contains a desktop with header offering SYSTEM, FILE and EDIT menus – plus an additional menu for extra features; and there's a constant time display.

Down the right-hand side are icons displaying Disc Drives, Memo Pad, Telephone Book, Diary, Alarm Clock, Printer and Trash Can. Simply by using your MOUSE you can select any service you require.

- MEMO PAD Up to three pages of text may be stored. With printing at the touch of a button.
- TELEPHONE/ADDRESS BOOK Up to 200 or 400 entries (depending on disc drive capacity) with handy scrolling search.
- DIARY-Displays a calendar for three months, centred on the current month, with scrolling backwards and forwards. Dates with entries are highlighted; select a date and view the entries.
- ALARM Sounds at the time you've pre-set, whichever DESK service you're using.
- CALCULATOR A full-function calculator can be brought on-screen at any time, and results can be stored for use in Memo Pad, etc.

Any window showing Telephone/Address Book, Diary or Memo Pad may be dumped to the printer by simply selecting the printer icon. An interface program for Wordwise + and View means pictures created with AMX ART can be merged with text upon printing out.