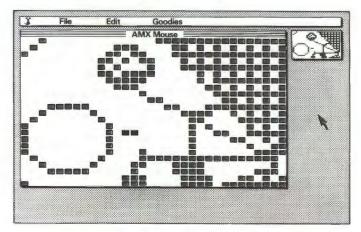

## AMX MOUSE

Catch an incredible AMX MOUSE! The advanced opto-mechanical device that brings to your BBC micro facilities once only available on more expensive computers. Now you can use ICONS, WINDOWS AND POINTERS in your own programs.

Another remarkable new program for the AMX MOUSE. Now you can enjoy many drawing features you'd never expect to find at this price!

The Zoom facility means easy and accurate amendments to your drawings: one dot becomes a character. You can copy, rotate and reflect; enhance circles; draw ellipses and arcs; and print icons, too. Borders can be added, and pictures can be stripped and centred ready for saving and printing. There's colour sketch, too...Great for budding artists!